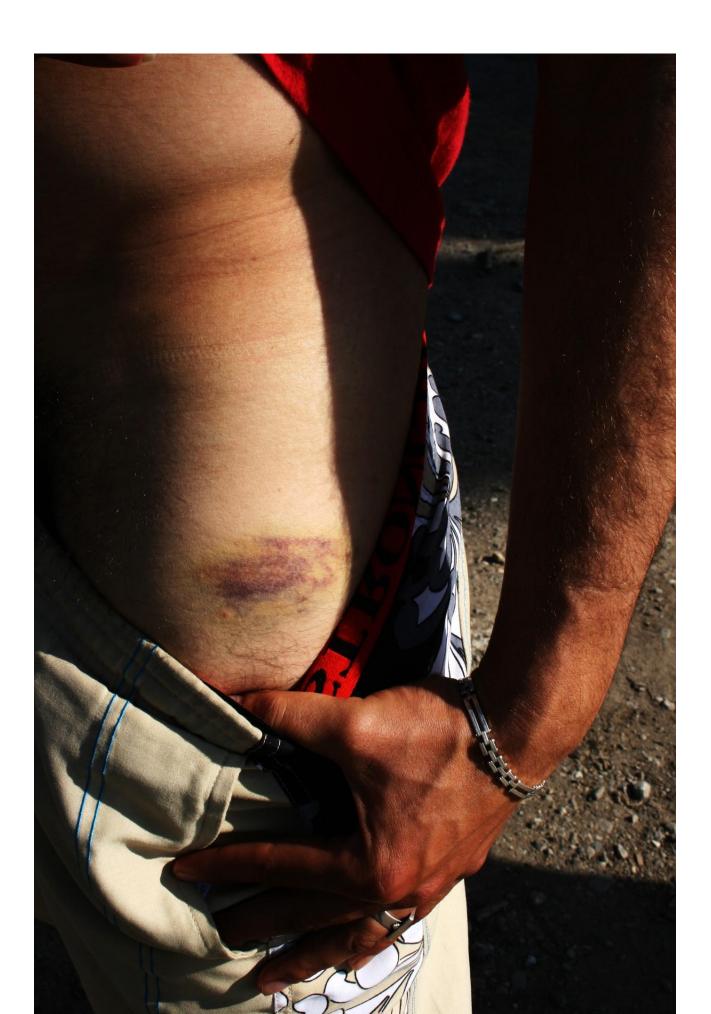

"The violence always takes the same form: hits from batons, destruction of mobile phones, money theft," says the Doctors Without Borders coordinator for Serbia.

In the last ten days, the medical team of Doctors of the World treated 23 similar cases in their clinic in Adaševci, which also speaks to the significant increase in violence at the border. In Enclosure 2 we present a few photographs out of a total of 80 we received or took ourselves in the last few days, all showing injuries of refugees currently located in Šid. Our activist talked to many of them in Šid on 18 May 2017. While describing how they were pushed-back from Croatia, they showed her their injuries on torsos, arms, backs, legs, faces, etc. Some of them had fresh wounds. They were all visibly exhausted due to the conditions in which they live while they spend weeks hidden in the forest, mostly without money or any property except smaller bags with mobile phones (a connection with friends and family, as well as GPS), drained by numerous unsuccessful attempts to cross into Croatia and the European Union, distressed and frightened by what is happening at the border. On the same day, 18 May 2017, another group of volunteers who also provide first aid to refugees in Šid had more than twenty interventions. In their own words:

The case of severe physical violence on the Croatia-Serbia border that was documented several times (see medical reports in Enclosure 1) occurred during the night of 18 May 2017. That night, a group of seven refugees was stopped by the police near Vukovar, after which they took them to a place closer to the Croatia-Serbia border even though they expressed intention to seek asylum in Croatia. They were met by seven police officers there, who took them into another vehicle where they held them for another two hours. After that, the police officers beat them "like animals", one by one, each for three to four minutes, with boots, wooden sticks and police batons. According to their report, they were then "pushed face-first into a ditch with water, like a small canal." They said the police officers beat them on the head so that they fell on the ground. They also said that the police took some of their personal belongings, mobiles phones and money, a practice that was also reported in other testimonies. Refugees in Šid also told us that Croatian police officers destroyed their mobile phones or confiscated more expensive ones during