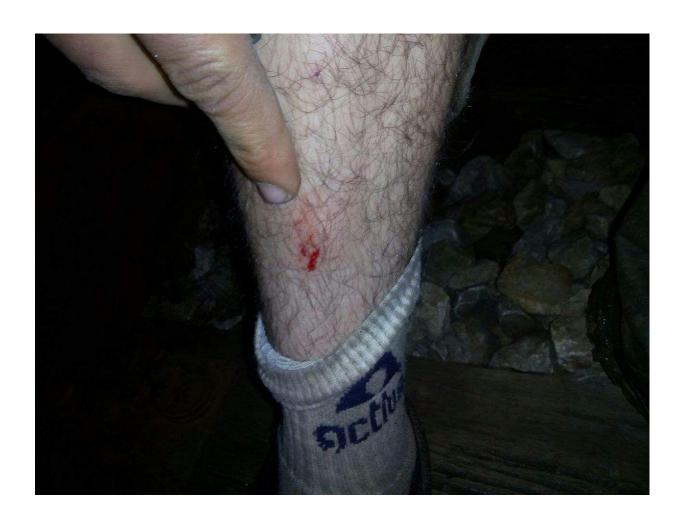

stressed that, according to multiple testimonies, Croatian authorities deny access to the asylum system and apply excessive force during group expulsions.

In the last few days, we also received worrying reports from Doctors Without Borders (*Médecins Sans Frontières*). The organization is continuously present in the field in Serbia and has warned about a recent "dramatic increase in violence" on the Croatian side of the border, especially near Šid in Serbia. Refugees who contact them daily in ever increasing numbers in search of medical assistance claim that they were beaten by groups of police officers on the Croatian border. According to medical findings, as seen in examples of medical documentation in Enclosure 1, the injuries for which refugees seek medical assistance correspond to their claims that the injuries were incurred after being hit by batons or fists, kicked, etc. The fact that some of the medical reports we received from the victims refer to incidents from a few weeks back, and that some of the people have sought medical assistance multiple times after repeated encounters with Croatian police, speaks to the fact that this is a continuous problem that escalated in the last few days, of which Doctors Without Borders and Doctors of the World

"The violence always takes the same form: hits from batons, destruction of mobile phones, money theft," says the Doctors Without Borders coordinator for Serbia.

In the last ten days, the medical team of Doctors of the World treated 23 similar cases in their clinic in Adaševci, which also speaks to the significant increase in violence at the border. In Enclosure 2 we present a few photographs out of a total of 80 we received or took ourselves in the last few days, all showing injuries of refugees currently located in Šid. Our activist talked to many of them in Šid on 18 May 2017. While describing how they were pushed-back from Croatia, they showed her their injuries on torsos, arms, backs, legs, faces, etc. Some of them had fresh wounds. They were all visibly exhausted due to the conditions in which they live while they spend weeks hidden in the forest, mostly without money or any property except smaller bags with mobile phones (a connection with friends and family, as well as GPS), drained by numerous unsuccessful attempts to cross into Croatia and the European Union, distressed and frightened by what is happening at the border. On the same day, 18 May 2017, another group of volunteers who also provide first aid to refugees in Šid had more than twenty interventions. In their own words: