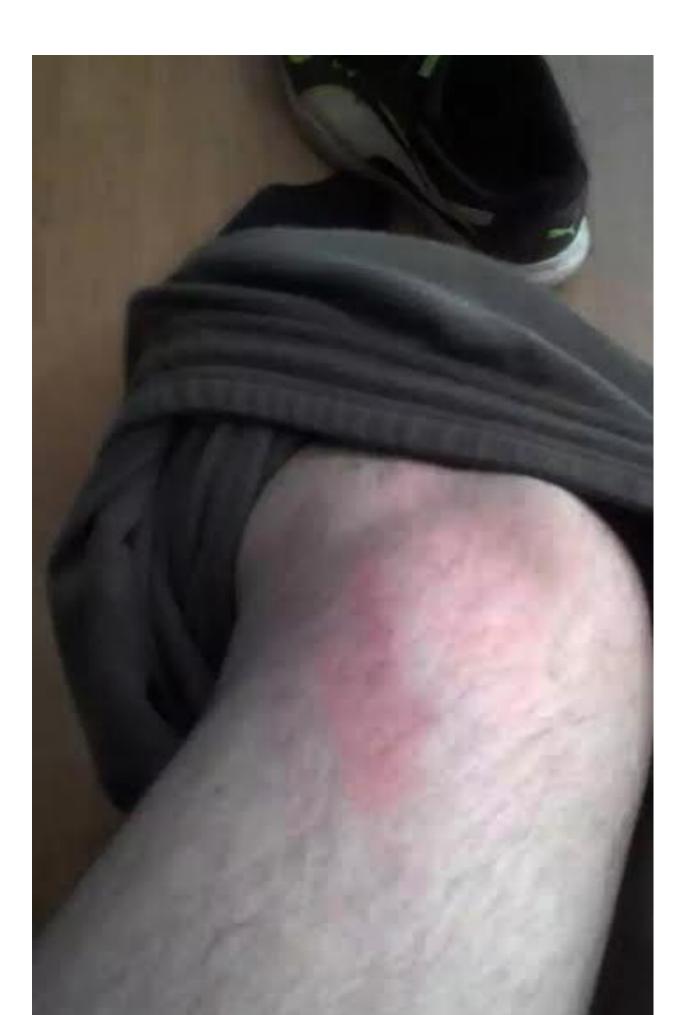

"The violence always takes the same form: hits from batons, destruction of mobile phones, money theft," says the Doctors Without Borders coordinator for Serbia.

In the last ten days, the medical team of Doctors of the World treated 23 similar cases in their clinic in Adaševci, which also speaks to the significant increase in violence at the border. In Enclosure 2 we present a few photographs out of a total of 80 we received or took ourselves in the last few days, all showing injuries of refugees currently located in Šid. Our activist talked to many of them in Šid on 18 May 2017. While describing how they were pushed-back from Croatia, they showed her their injuries on torsos, arms, backs, legs, faces, etc. Some of them had fresh wounds. They were all visibly exhausted due to the conditions in which they live while they spend weeks hidden in the forest, mostly without money or any property except smaller bags with mobile phones (a connection with friends and family, as well as GPS), drained by numerous unsuccessful attempts to cross into Croatia and the European Union, distressed and frightened by what is happening at the border. On the same day, 18 May 2017, another group of volunteers who also provide first aid to refugees in Šid had more than twenty interventions. In their own words:

The case of severe physical violence on the Croatia-Serbia border that was documented several times (see medical reports in Enclosure 1) occurred during the night of 18 May 2017. That night, a group of seven refugees was stopped by the police near Vukovar, after which they took them to a place closer to the Croatia-Serbia border even though they expressed intention to seek asylum in Croatia. They were met by seven police officers there, who took them into another vehicle where they held them for another two hours. After that, the police officers beat them "like animals", one by one, each for three to four minutes, with boots, wooden sticks and police batons. According to their report, they were then "pushed face-first into a ditch with water, like a small canal." They said the police officers beat them on the head so that they fell on the ground. They also said that the police took some of their personal belongings, mobiles phones and money, a practice that was also reported in other testimonies. Refugees in Šid also told us that Croatian police officers destroyed their mobile phones or confiscated more expensive ones during