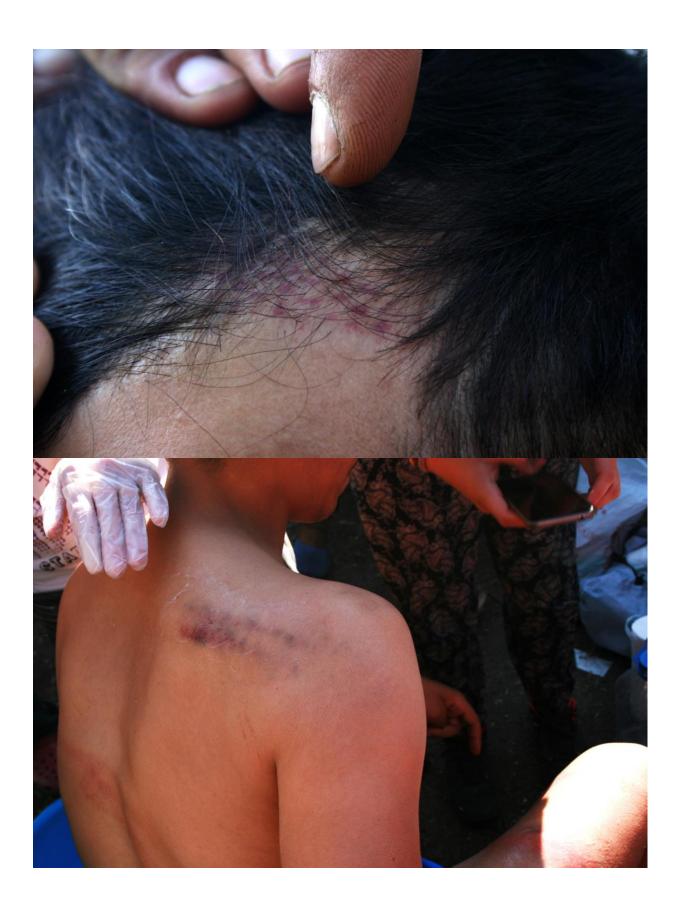

"The violence always takes the same form: hits from batons, destruction of mobile phones, money theft," says the Doctors Without Borders coordinator for Serbia.

In the last ten days, the medical team of Doctors of the World treated 23 similar cases in their clinic in Adaševci, which also speaks to the significant increase in violence at the border. In Enclosure 2 we present a few photographs out of a total of 80 we received or took ourselves in the last few days, all showing injuries of refugees currently located in Šid. Our activist talked to many of them in Šid on 18 May 2017. While describing how they were pushed-back from Croatia, they showed her their injuries on torsos, arms, backs, legs, faces, etc. Some of them had fresh wounds. They were all visibly exhausted due to the conditions in which they live while they spend weeks hidden in the forest, mostly without money or any property except smaller bags with mobile phones (a connection with friends and family, as well as GPS), drained by numerous unsuccessful attempts to cross into Croatia and the European Union, distressed and frightened by what is happening at the border. On the same day, 18 May 2017, another group of volunteers who also provide first aid to refugees in Šid had more than twenty interventions. In their own words:

The case of severe physical violence on the Croatia-Serbia border that was documented several times (see medical reports in Enclosure 1) occurred during the night of 18 May 2017. That night, a group of seven refugees was stopped by the police near Vukovar, after which they took them to a place closer to the Croatia-Serbia border even though they expressed intention to seek asylum in Croatia. They were met by seven police officers there, who took them into another vehicle where they held them for another two hours. After that, the police officers beat them "like animals", one by one, each for three to four minutes, with boots, wooden sticks and police batons. According to their report, they were then "pushed face-first into a ditch with water, like a small canal." They said the police officers beat them on the head so that they fell on the ground. They also said that the police took some of their personal belongings, mobiles phones and money, a practice that was also reported in other testimonies. Refugees in Šid also told us that Croatian police officers destroyed their mobile phones or confiscated more expensive ones during