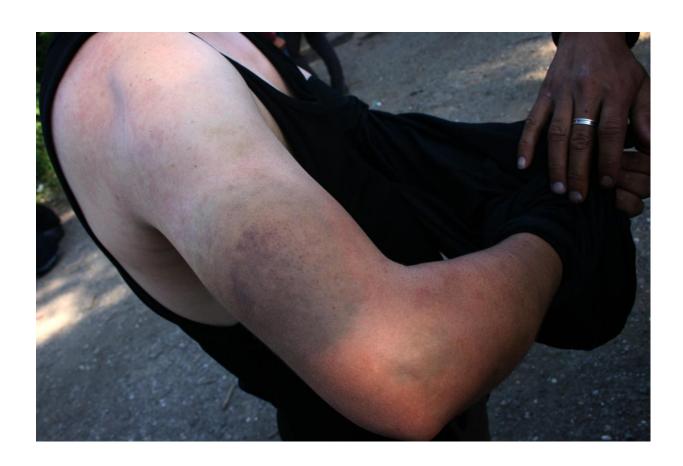

stressed that, according to multiple testimonies, Croatian authorities deny access to the asylum system and apply excessive force during group expulsions.

In the last few days, we also received worrying reports from Doctors Without Borders (*Médecins Sans Frontières*). The organization is continuously present in the field in Serbia and has warned about a recent "dramatic increase in violence" on the Croatian side of the border, especially near Šid in Serbia. Refugees who contact them daily in ever increasing numbers in search of medical assistance claim that they were beaten by groups of police officers on the Croatian border. According to medical findings, as seen in examples of medical documentation in Enclosure 1, the injuries for which refugees seek medical assistance correspond to their claims that the injuries were incurred after being hit by batons or fists, kicked, etc. The fact that some of the medical reports we received from the victims refer to incidents from a few weeks back, and that some of the people have sought medical assistance multiple times after repeated encounters with Croatian police, speaks to the fact that this is a continuous problem that escalated in the last few days, of which Doctors Without Borders and Doctors of the World

"The violence always takes the same form: hits from batons, destruction of mobile phones, money theft," says the Doctors Without Borders coordinator for Serbia.

In the last ten days, the medical team of Doctors of the World treated 23 similar cases in their clinic in Adaševci, which also speaks to the significant increase in violence at the border. In Enclosure 2 we present a few photographs out of a total of 80 we received or took ourselves in the last few days, all showing injuries of refugees currently located in Šid. Our activist talked to many of them in Šid on 18 May 2017. While describing how they were pushed-back from Croatia, they showed her their injuries on torsos, arms, backs, legs, faces, etc. Some of them had fresh wounds. They were all visibly exhausted due to the conditions in which they live while they spend weeks hidden in the forest, mostly without money or any property except smaller bags with mobile phones (a connection with friends and family, as well as GPS), drained by numerous unsuccessful attempts to cross into Croatia and the European Union, distressed and frightened by what is happening at the border. On the same day, 18 May 2017, another group of volunteers who also provide first aid to refugees in Šid had more than twenty interventions. In their own words: