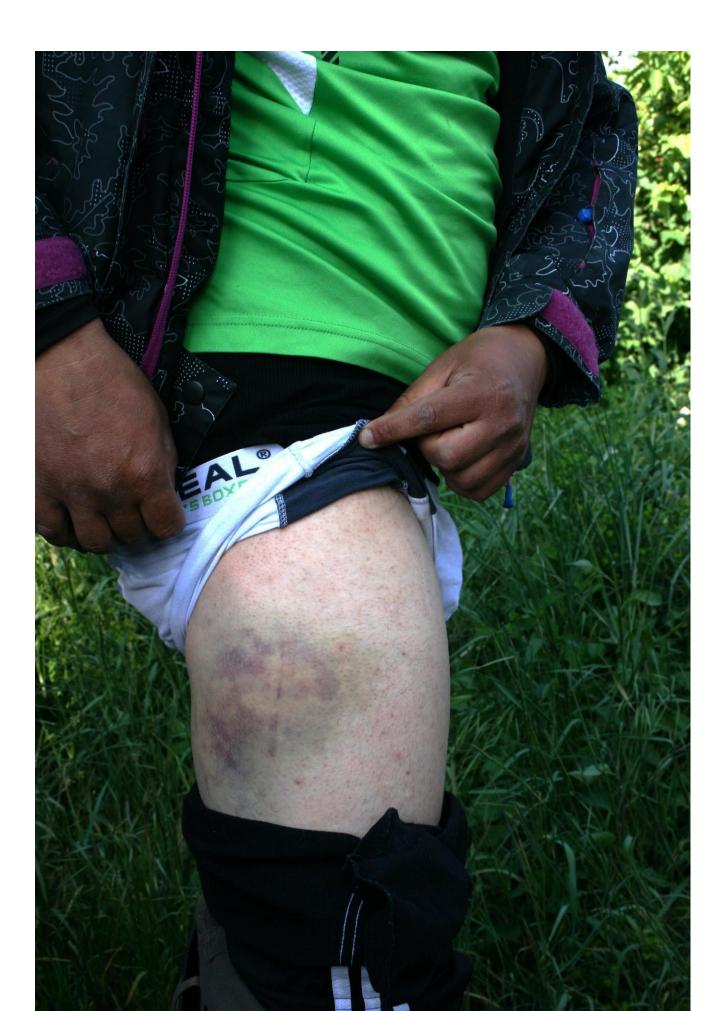

stressed that, according to multiple testimonies, Croatian authorities deny access to the asylum system and apply excessive force during group expulsions.

In the last few days, we also received worrying reports from Doctors Without Borders (*Médecins Sans Frontières*). The organization is continuously present in the field in Serbia and has warned about a recent "dramatic increase in violence" on the Croatian side of the border, especially near Šid in Serbia. Refugees who contact them daily in ever increasing numbers in search of medical assistance claim that they were beaten by groups of police officers on the Croatian border. According to medical findings, as seen in examples of medical documentation in Enclosure 1, the injuries for which refugees seek medical assistance correspond to their claims that the injuries were incurred after being hit by batons or fists, kicked, etc. The fact that some of the medical reports we received from the victims refer to incidents from a few weeks back, and that some of the people have sought medical assistance multiple times after repeated encounters with Croatian police, speaks to the fact that this is a continuous problem that escalated in the last few days, of which Doctors Without Borders and Doctors of the World

"The violence always takes the same form: hits from batons, destruction of mobile phones, money theft," says the Doctors Without Borders coordinator for Serbia.

In the last ten days, the medical team of Doctors of the World treated 23 similar cases in their clinic in Adaševci, which also speaks to the significant increase in violence at the border. In Enclosure 2 we present a few photographs out of a total of 80 we received or took ourselves in the last few days, all showing injuries of refugees currently located in Šid. Our activist talked to many of them in Šid on 18 May 2017. While describing how they were pushed-back from Croatia, they showed her their injuries on torsos, arms, backs, legs, faces, etc. Some of them had fresh wounds. They were all visibly exhausted due to the conditions in which they live while they spend weeks hidden in the forest, mostly without money or any property except smaller bags with mobile phones (a connection with friends and family, as well as GPS), drained by numerous unsuccessful attempts to cross into Croatia and the European Union, distressed and frightened by what is happening at the border. On the same day, 18 May 2017, another group of volunteers who also provide first aid to refugees in Šid had more than twenty interventions. In their own words: