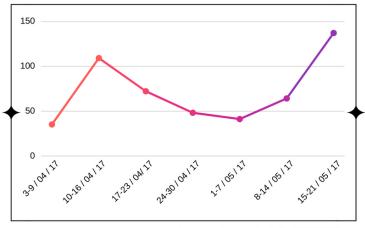

from Croatian territory into Serbia during the same month. The last few weekly reports of that UN agency clearly show an increase in violence Croatia-Serbia on the border. According to the **UNHCR** Serbia report, in the week from 15 to 21 May 2017, they recorded "137 group push-backs" of refugees from the Republic of Croatia to the Republic of Serbia, double the number from the previous week when UNHCR Serbia reported 64 push-backs. In the UNHCR Serbia report for the week from 15 to 21 May 2017, they

Broj grupnih protjerivanja prilikom kojih hrvatske vlasti tražiteljima azila uskraćuju pristup sustavu traženja azila uz primjenu prekomjerne sile. Razdoblje: 3. 4. 2017-21. 5. 2017.

Izvor podataka: izvještaji UNHCR-a.

stressed that, according to multiple testimonies, Croatian authorities deny access to the asylum system and apply excessive force during group expulsions.

In the last few days, we also received worrying reports from Doctors Without Borders (*Médecins Sans Frontières*). The organization is continuously present in the field in Serbia and has warned about a recent "dramatic increase in violence" on the Croatian side of the border, especially near Šid in Serbia. Refugees who contact them daily in ever increasing numbers in search of medical assistance claim that they were beaten by groups of police officers on the Croatian border. According to medical findings, as seen in examples of medical documentation in Enclosure 1, the injuries for which refugees seek medical assistance correspond to their claims that the injuries were incurred after being hit by batons or fists, kicked, etc. The fact that some of the medical reports we received from the victims refer to incidents from a few weeks back, and that some of the people have sought medical assistance multiple times after repeated encounters with Croatian police, speaks to the fact that this is a continuous problem that escalated in the last few days, of which Doctors Without Borders and Doctors of the World