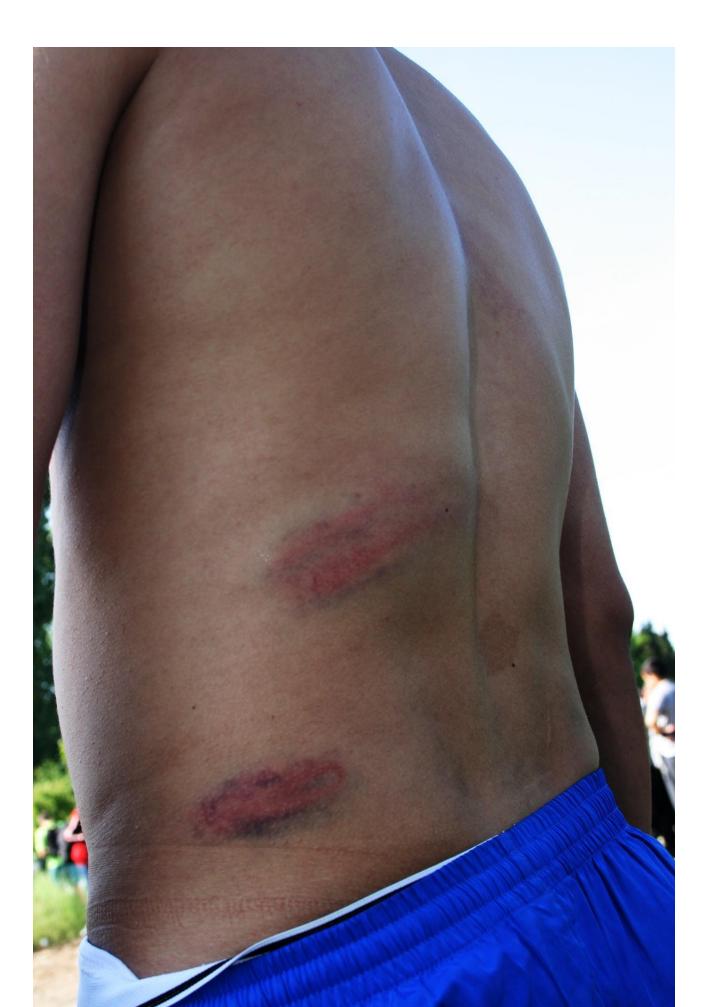

"The violence always takes the same form: hits from batons, destruction of mobile phones, money theft," says the Doctors Without Borders coordinator for Serbia.

In the last ten days, the medical team of Doctors of the World treated 23 similar cases in their clinic in Adaševci, which also speaks to the significant increase in violence at the border. In Enclosure 2 we present a few photographs out of a total of 80 we received or took ourselves in the last few days, all showing injuries of refugees currently located in Šid. Our activist talked to many of them in Šid on 18 May 2017. While describing how they were pushed-back from Croatia, they showed her their injuries on torsos, arms, backs, legs, faces, etc. Some of them had fresh wounds. They were all visibly exhausted due to the conditions in which they live while they spend weeks hidden in the forest, mostly without money or any property except smaller bags with mobile phones (a connection with friends and family, as well as GPS), drained by numerous unsuccessful attempts to cross into Croatia and the European Union, distressed and frightened by what is happening at the border. On the same day, 18 May 2017, another group of volunteers who also provide first aid to refugees in Šid had more than twenty interventions. In their own words:

The case of severe physical violence on the Croatia-Serbia border that was documented several times (see medical reports in Enclosure 1) occurred during the night of 18 May 2017. That night, a group of seven refugees was stopped by the police near Vukovar, after which they took them to a place closer to the Croatia-Serbia border even though they expressed intention to seek asylum in Croatia. They were met by seven police officers there, who took them into another vehicle where they held them for another two hours. After that, the police officers beat them "like animals", one by one, each for three to four minutes, with boots, wooden sticks and police batons. According to their report, they were then "pushed face-first into a ditch with water, like a small canal." They said the police officers beat them on the head so that they fell on the ground. They also said that the police took some of their personal belongings, mobiles phones and money, a practice that was also reported in other testimonies. Refugees in Šid also told us that Croatian police officers destroyed their mobile phones or confiscated more expensive ones during