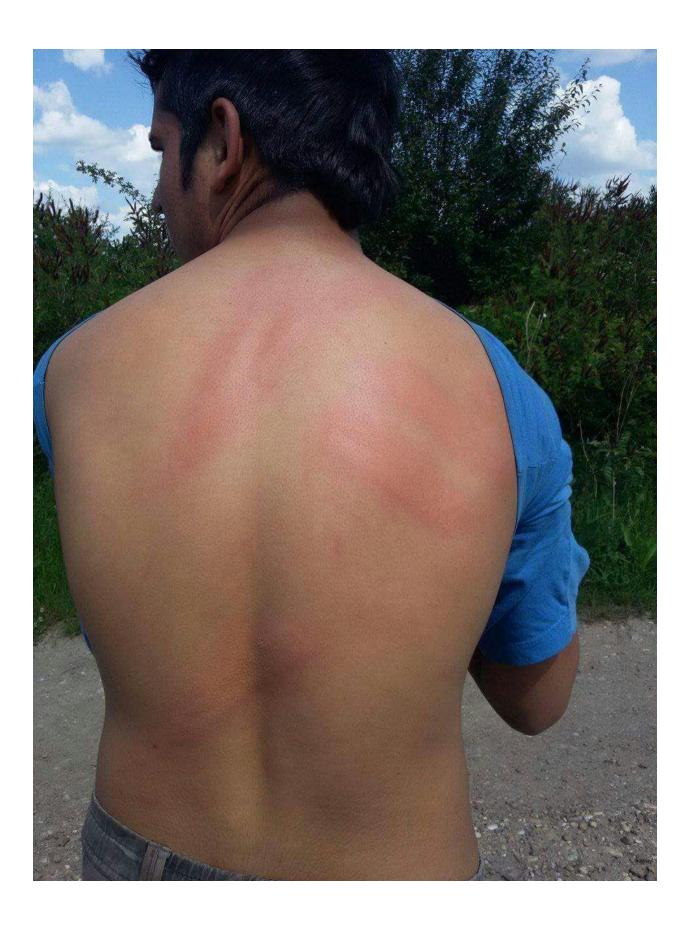

stressed that, according to multiple testimonies, Croatian authorities deny access to the asylum system and apply excessive force during group expulsions.

In the last few days, we also received worrying reports from Doctors Without Borders (*Médecins Sans Frontières*). The organization is continuously present in the field in Serbia and has warned about a recent "dramatic increase in violence" on the Croatian side of the border, especially near Šid in Serbia. Refugees who contact them daily in ever increasing numbers in search of medical assistance claim that they were beaten by groups of police officers on the Croatian border. According to medical findings, as seen in examples of medical documentation in Enclosure 1, the injuries for which refugees seek medical assistance correspond to their claims that the injuries were incurred after being hit by batons or fists, kicked, etc. The fact that some of the medical reports we received from the victims refer to incidents from a few weeks back, and that some of the people have sought medical assistance multiple times after repeated encounters with Croatian police, speaks to the fact that this is a continuous problem that escalated in the last few days, of which Doctors Without Borders and Doctors of the World

"The violence always takes the same form: hits from batons, destruction of mobile phones, money theft," says the Doctors Without Borders coordinator for Serbia.

In the last ten days, the medical team of Doctors of the World treated 23 similar cases in their clinic in Adaševci, which also speaks to the significant increase in violence at the border. In Enclosure 2 we present a few photographs out of a total of 80 we received or took ourselves in the last few days, all showing injuries of refugees currently located in Šid. Our activist talked to many of them in Šid on 18 May 2017. While describing how they were pushed-back from Croatia, they showed her their injuries on torsos, arms, backs, legs, faces, etc. Some of them had fresh wounds. They were all visibly exhausted due to the conditions in which they live while they spend weeks hidden in the forest, mostly without money or any property except smaller bags with mobile phones (a connection with friends and family, as well as GPS), drained by numerous unsuccessful attempts to cross into Croatia and the European Union, distressed and frightened by what is happening at the border. On the same day, 18 May 2017, another group of volunteers who also provide first aid to refugees in Šid had more than twenty interventions. In their own words: