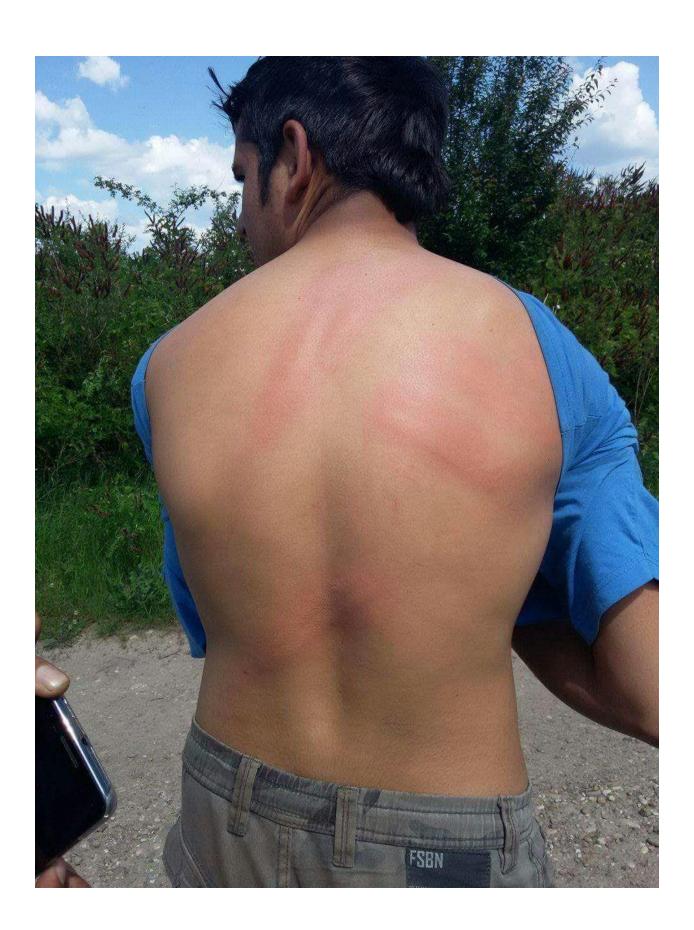

stressed that, according to multiple testimonies, Croatian authorities deny access to the asylum system and apply excessive force during group expulsions.

In the last few days, we also received worrying reports from Doctors Without Borders (*Médecins Sans Frontières*). The organization is continuously present in the field in Serbia and has warned about a recent "dramatic increase in violence" on the Croatian side of the border, especially near Šid in Serbia. Refugees who contact them daily in ever increasing numbers in search of medical assistance claim that they were beaten by groups of police officers on the Croatian border. According to medical findings, as seen in examples of medical documentation in Enclosure 1, the injuries for which refugees seek medical assistance correspond to their claims that the injuries were incurred after being hit by batons or fists, kicked, etc. The fact that some of the medical reports we received from the victims refer to incidents from a few weeks back, and that some of the people have sought medical assistance multiple times after repeated encounters with Croatian police, speaks to the fact that this is a continuous problem that escalated in the last few days, of which Doctors Without Borders and Doctors of the World

"The violence always takes the same form: hits from batons, destruction of mobile phones, money theft," says the Doctors Without Borders coordinator for Serbia.

In the last ten days, the medical team of Doctors of the World treated 23 similar cases in their clinic in Adaševci, which also speaks to the significant increase in violence at the border. In Enclosure 2 we present a few photographs out of a total of 80 we received or took ourselves in the last few days, all showing injuries of refugees currently located in Šid. Our activist talked to many of them in Šid on 18 May 2017. While describing how they were pushed-back from Croatia, they showed her their injuries on torsos, arms, backs, legs, faces, etc. Some of them had fresh wounds. They were all visibly exhausted due to the conditions in which they live while they spend weeks hidden in the forest, mostly without money or any property except smaller bags with mobile phones (a connection with friends and family, as well as GPS), drained by numerous unsuccessful attempts to cross into Croatia and the European Union, distressed and frightened by what is happening at the border. On the same day, 18 May 2017, another group of volunteers who also provide first aid to refugees in Šid had more than twenty interventions. In their own words: