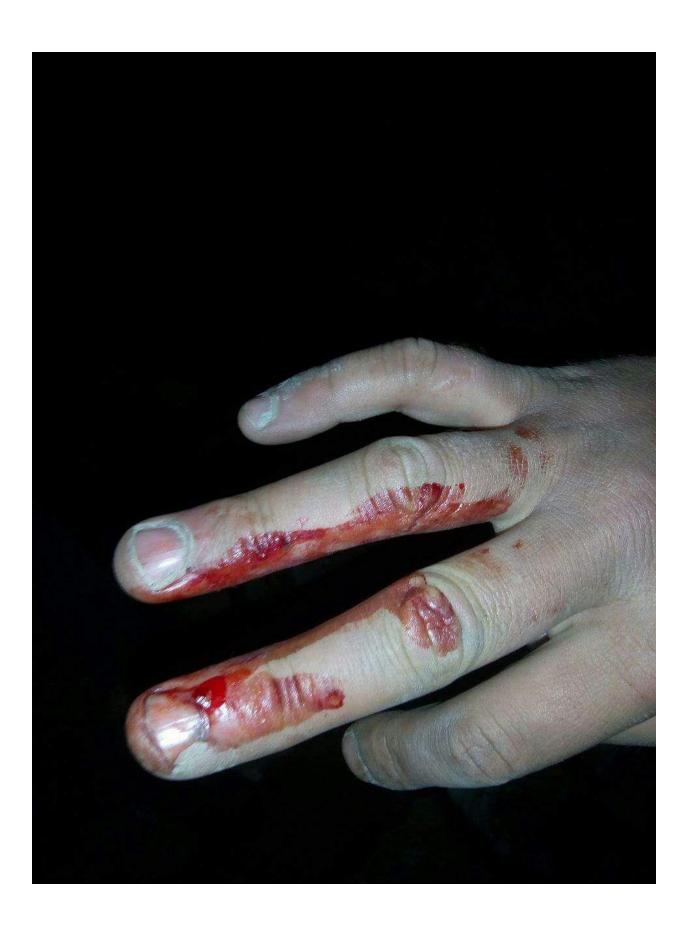

stressed that, according to multiple testimonies, Croatian authorities deny access to the asylum system and apply excessive force during group expulsions.

In the last few days, we also received worrying reports from Doctors Without Borders (*Médecins Sans Frontières*). The organization is continuously present in the field in Serbia and has warned about a recent "dramatic increase in violence" on the Croatian side of the border, especially near Šid in Serbia. Refugees who contact them daily in ever increasing numbers in search of medical assistance claim that they were beaten by groups of police officers on the Croatian border. According to medical findings, as seen in examples of medical documentation in Enclosure 1, the injuries for which refugees seek medical assistance correspond to their claims that the injuries were incurred after being hit by batons or fists, kicked, etc. The fact that some of the medical reports we received from the victims refer to incidents from a few weeks back, and that some of the people have sought medical assistance multiple times after repeated encounters with Croatian police, speaks to the fact that this is a continuous problem that escalated in the last few days, of which Doctors Without Borders and Doctors of the World

"The violence always takes the same form: hits from batons, destruction of mobile phones, money theft," says the Doctors Without Borders coordinator for Serbia.

In the last ten days, the medical team of Doctors of the World treated 23 similar cases in their clinic in Adaševci, which also speaks to the significant increase in violence at the border. In Enclosure 2 we present a few photographs out of a total of 80 we received or took ourselves in the last few days, all showing injuries of refugees currently located in Šid. Our activist talked to many of them in Šid on 18 May 2017. While describing how they were pushed-back from Croatia, they showed her their injuries on torsos, arms, backs, legs, faces, etc. Some of them had fresh wounds. They were all visibly exhausted due to the conditions in which they live while they spend weeks hidden in the forest, mostly without money or any property except smaller bags with mobile phones (a connection with friends and family, as well as GPS), drained by numerous unsuccessful attempts to cross into Croatia and the European Union, distressed and frightened by what is happening at the border. On the same day, 18 May 2017, another group of volunteers who also provide first aid to refugees in Šid had more than twenty interventions. In their own words: